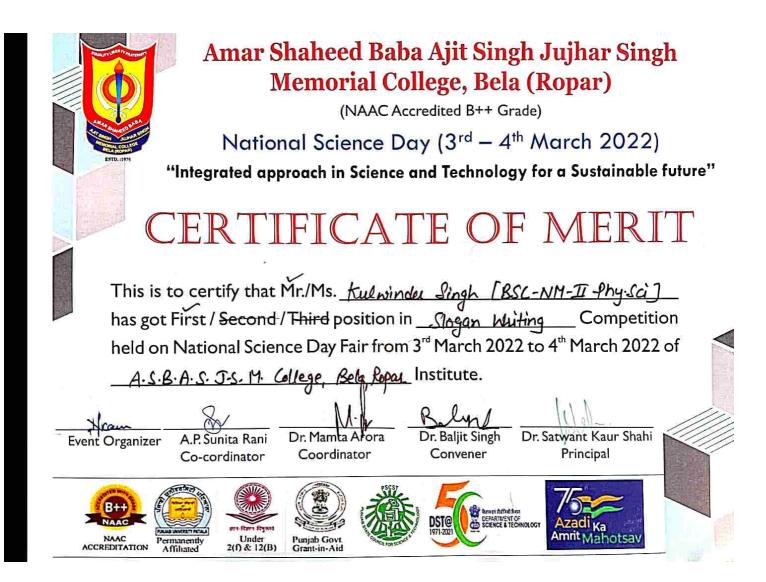

Mento Mr 21/Sep. 12024

09/2024

Principal A.S.B.A.S.J.S.M. College, Bela (Ropar)

K SULTAN SINGH SECRETARY GENERAL

TEN NATIONAL RECORD, ENR - EQUAL NATIONAL RECORD, MUR - NEW MEET RECORD, EMR - EQUAL MEET RECORD M/R - NEW FRIAL RECORD, EFR - EQUAL FRIAL RECORD, CA - QUALIFYING RECORD, FA - FRALL RECORD National Ride Association of India, \$1-0. Fughlakabad Institutional Area, New Dolla: \$10003