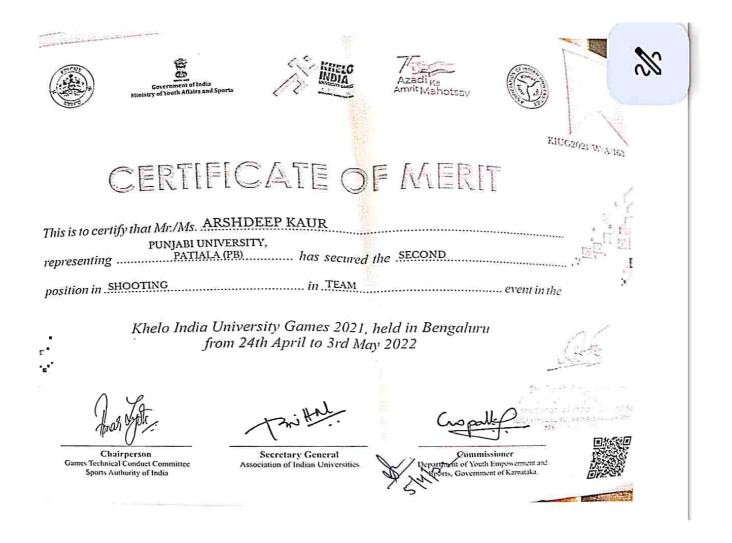

#### **MAJOR ACHIEVEMENTS OF STUDENTS DURING THE YEAR 2022**

| S.<br>No. | Name of Event                                                    | Description                                                                                                                                                                                                                                                                                                                                               | Date                                            | Level of<br>Achievement |
|-----------|------------------------------------------------------------------|-----------------------------------------------------------------------------------------------------------------------------------------------------------------------------------------------------------------------------------------------------------------------------------------------------------------------------------------------------------|-------------------------------------------------|-------------------------|
| 1 2       | National<br>Shooting<br>Championship<br>Shooting<br>Championship | Arshdeep Kaur achieved third place in<br>the team entry in the All India Inter-<br>University 25m Sports Pistol<br>competition.<br>She secured the position in the<br>shooting championship.                                                                                                                                                              | 20th June,<br>2022<br>16th<br>December,<br>2022 | National<br>National    |
| 3         | Hockey<br>Championship                                           | The college hockey team won against<br>Bathinda with a score of 7-3 to<br>capture the championship for the<br>second time in a row.                                                                                                                                                                                                                       | 8th<br>November,<br>2022                        | State                   |
| 4         | National<br>Science Day                                          | In the slogan competition, Sukhpreet<br>from DAV School, Ropar secured<br>first, Jasleen Kaur from Government<br>School Bela came second, and Kaur<br>from Khalsa School, Ropar, placed<br>third. Over 2000 students from Ropar<br>district participated in various<br>activities, including model making,<br>essay writing, slogan and poster<br>making. | 9th March,<br>2022                              | District                |
| 5         | Annual 47th<br>Sports Fair                                       | Amandeep Kaur (B.A. Part-I) was<br>selected as the best athlete among<br>girls, followed by Kamalpreet Kaur<br>(M.Com-I) and Jaspreet Kaur (M.Sc.<br>Maths-I). Among boys, Gara Singh<br>(B.A-I) was chosen as the best athlete,                                                                                                                          | 22nd<br>March,<br>2022                          | College                 |