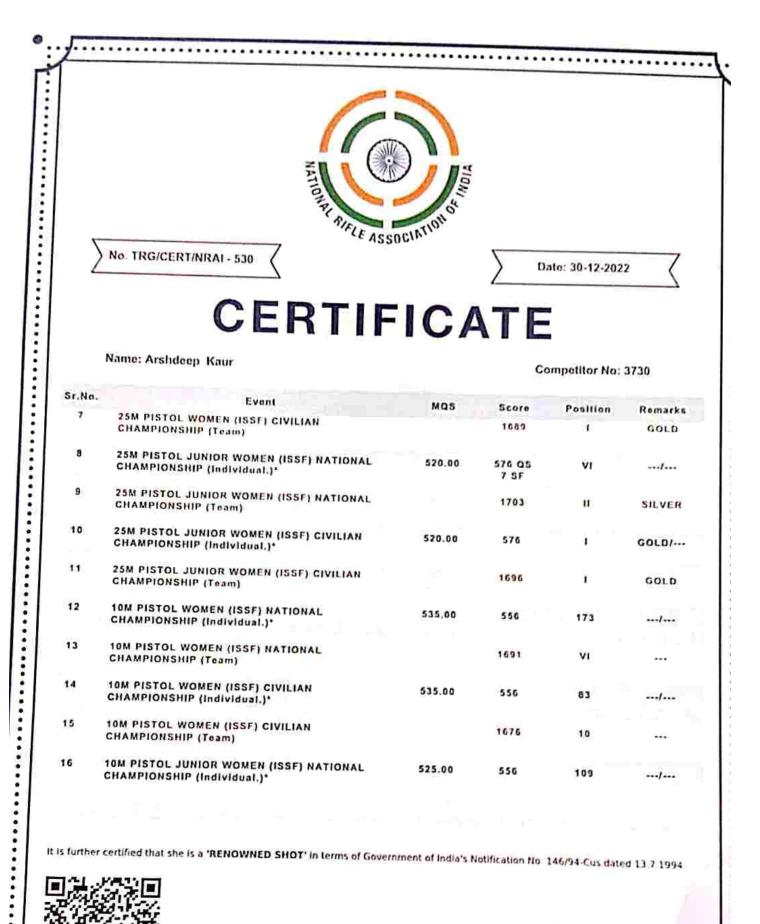

#### **MAJOR ACHIEVEMENTS OF STUDENTS DURING THE YEAR 2022**

| S.<br>No. | Name of Event                                                    | Description                                                                                                                                                                                                                                                                                                                                               | Date                                            | Level of<br>Achievement |
|-----------|------------------------------------------------------------------|-----------------------------------------------------------------------------------------------------------------------------------------------------------------------------------------------------------------------------------------------------------------------------------------------------------------------------------------------------------|-------------------------------------------------|-------------------------|
| 1 2       | National<br>Shooting<br>Championship<br>Shooting<br>Championship | Arshdeep Kaur achieved third place in<br>the team entry in the All India Inter-<br>University 25m Sports Pistol<br>competition.<br>She secured the position in the<br>shooting championship.                                                                                                                                                              | 20th June,<br>2022<br>16th<br>December,<br>2022 | National<br>National    |
| 3         | Hockey<br>Championship                                           | The college hockey team won against<br>Bathinda with a score of 7-3 to<br>capture the championship for the<br>second time in a row.                                                                                                                                                                                                                       | 8th<br>November,<br>2022                        | State                   |
| 4         | National<br>Science Day                                          | In the slogan competition, Sukhpreet<br>from DAV School, Ropar secured<br>first, Jasleen Kaur from Government<br>School Bela came second, and Kaur<br>from Khalsa School, Ropar, placed<br>third. Over 2000 students from Ropar<br>district participated in various<br>activities, including model making,<br>essay writing, slogan and poster<br>making. | 9th March,<br>2022                              | District                |
| 5         | Annual 47th<br>Sports Fair                                       | Amandeep Kaur (B.A. Part-I) was<br>selected as the best athlete among<br>girls, followed by Kamalpreet Kaur<br>(M.Com-I) and Jaspreet Kaur (M.Sc.<br>Maths-I). Among boys, Gara Singh<br>(B.A-I) was chosen as the best athlete,                                                                                                                          | 22nd<br>March,<br>2022                          | College                 |