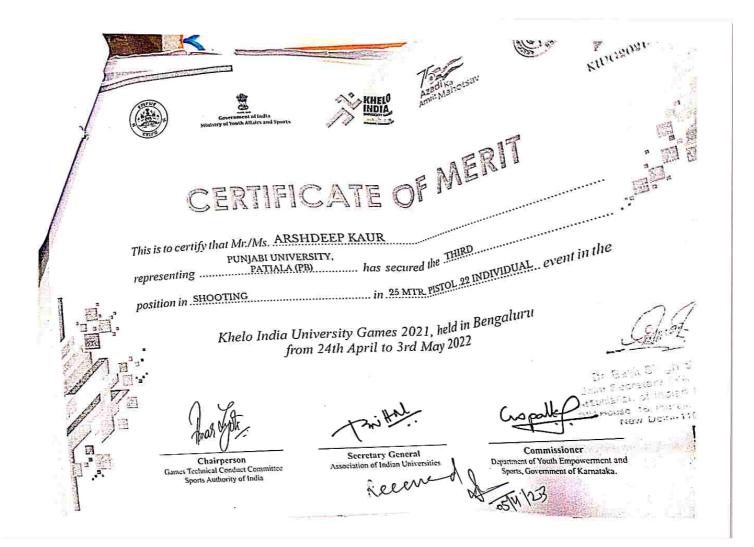

#### **MAJOR ACHIEVEMENTS OF STUDENTS DURING THE YEAR 2022**

| S.<br>No. | Name of Event                                                    | Description                                                                                                                                                                                                                                                                                                                                               | Date                                            | Level of<br>Achievement |
|-----------|------------------------------------------------------------------|-----------------------------------------------------------------------------------------------------------------------------------------------------------------------------------------------------------------------------------------------------------------------------------------------------------------------------------------------------------|-------------------------------------------------|-------------------------|
| 1 2       | National<br>Shooting<br>Championship<br>Shooting<br>Championship | Arshdeep Kaur achieved third place in<br>the team entry in the All India Inter-<br>University 25m Sports Pistol<br>competition.<br>She secured the position in the<br>shooting championship.                                                                                                                                                              | 20th June,<br>2022<br>16th<br>December,<br>2022 | National<br>National    |
| 3         | Hockey<br>Championship                                           | The college hockey team won against<br>Bathinda with a score of 7-3 to<br>capture the championship for the<br>second time in a row.                                                                                                                                                                                                                       | 8th<br>November,<br>2022                        | State                   |
| 4         | National<br>Science Day                                          | In the slogan competition, Sukhpreet<br>from DAV School, Ropar secured<br>first, Jasleen Kaur from Government<br>School Bela came second, and Kaur<br>from Khalsa School, Ropar, placed<br>third. Over 2000 students from Ropar<br>district participated in various<br>activities, including model making,<br>essay writing, slogan and poster<br>making. | 9th March,<br>2022                              | District                |
| 5         | Annual 47th<br>Sports Fair                                       | Amandeep Kaur (B.A. Part-I) was<br>selected as the best athlete among<br>girls, followed by Kamalpreet Kaur<br>(M.Com-I) and Jaspreet Kaur (M.Sc.<br>Maths-I). Among boys, Gara Singh<br>(B.A-I) was chosen as the best athlete,                                                                                                                          | 22nd<br>March,<br>2022                          | College                 |