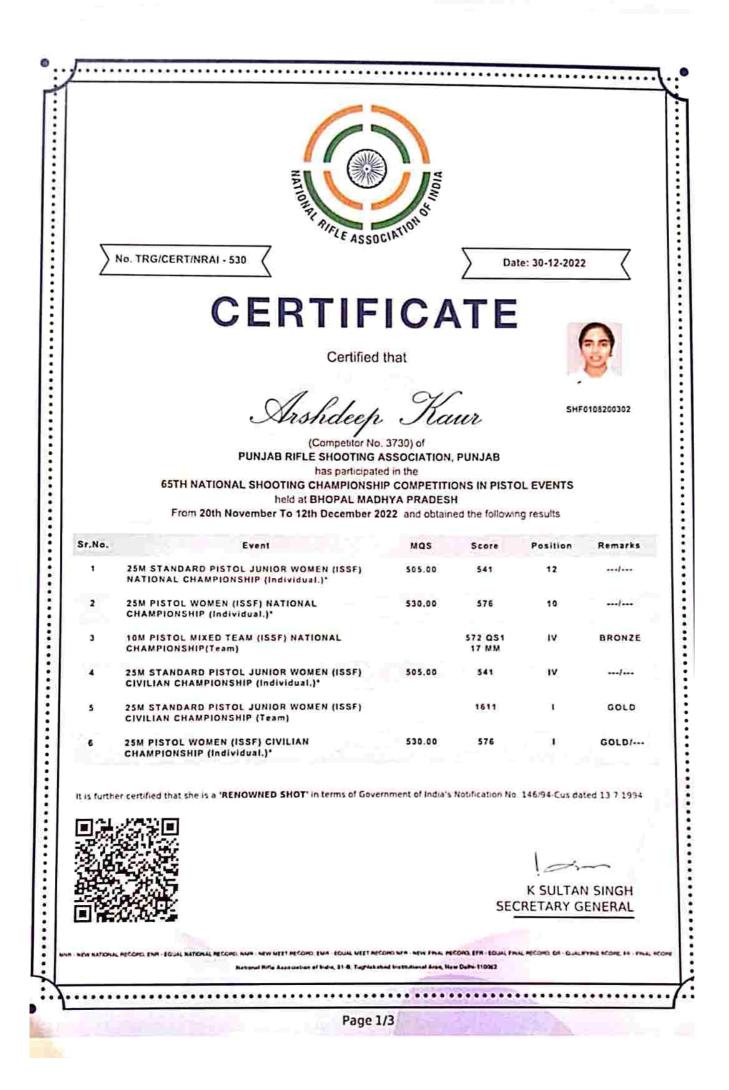

#### **MAJOR ACHIEVEMENTS OF STUDENTS DURING THE YEAR 2022**

| S.<br>No. | Name of Event                                                    | Description                                                                                                                                                                                                                                                                                                                                               | Date                                            | Level of<br>Achievement |
|-----------|------------------------------------------------------------------|-----------------------------------------------------------------------------------------------------------------------------------------------------------------------------------------------------------------------------------------------------------------------------------------------------------------------------------------------------------|-------------------------------------------------|-------------------------|
| 1 2       | National<br>Shooting<br>Championship<br>Shooting<br>Championship | Arshdeep Kaur achieved third place in<br>the team entry in the All India Inter-<br>University 25m Sports Pistol<br>competition.<br>She secured the position in the<br>shooting championship.                                                                                                                                                              | 20th June,<br>2022<br>16th<br>December,<br>2022 | National<br>National    |
| 3         | Hockey<br>Championship                                           | The college hockey team won against<br>Bathinda with a score of 7-3 to<br>capture the championship for the<br>second time in a row.                                                                                                                                                                                                                       | 8th<br>November,<br>2022                        | State                   |
| 4         | National<br>Science Day                                          | In the slogan competition, Sukhpreet<br>from DAV School, Ropar secured<br>first, Jasleen Kaur from Government<br>School Bela came second, and Kaur<br>from Khalsa School, Ropar, placed<br>third. Over 2000 students from Ropar<br>district participated in various<br>activities, including model making,<br>essay writing, slogan and poster<br>making. | 9th March,<br>2022                              | District                |
| 5         | Annual 47th<br>Sports Fair                                       | Amandeep Kaur (B.A. Part-I) was<br>selected as the best athlete among<br>girls, followed by Kamalpreet Kaur<br>(M.Com-I) and Jaspreet Kaur (M.Sc.<br>Maths-I). Among boys, Gara Singh<br>(B.A-I) was chosen as the best athlete,                                                                                                                          | 22nd<br>March,<br>2022                          | College                 |

Mento Mr 21/Sep. 12024

09/2024

Principal A.S.B.A.S.J.S.M. College, Bela (Ropar)

K SULTAN SINGH SECRETARY GENERAL

TEN NATIONAL RECORD, ENR - EQUAL NATIONAL RECORD, MUR - NEW MEET RECORD, EMR - EQUAL MEET RECORD M/R - NEW FRIAL RECORD, EFR - EQUAL FRIAL RECORD, CA - QUALIFYING RECORD, FA - FRALL RECORD National Ride Association of India, \$1-0. Fughlakabad Institutional Area, New Dolla: \$10003