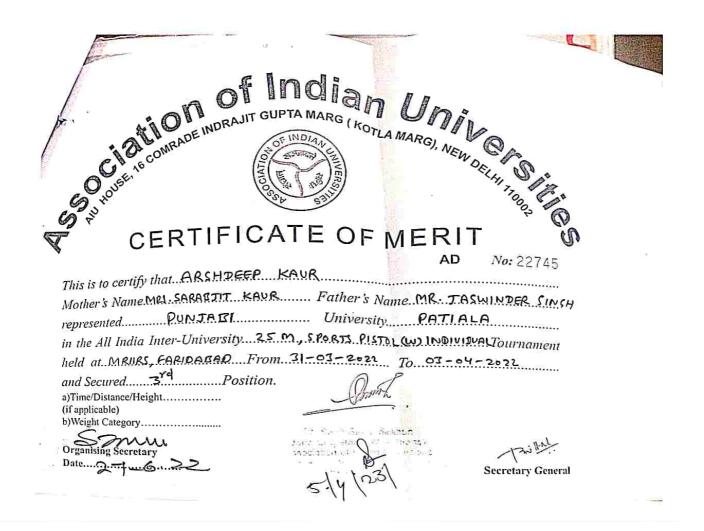

#### **MAJOR ACHIEVEMENTS OF STUDENTS DURING THE YEAR 2022**

| S.<br>No. | Name of Event                                                    | Description                                                                                                                                                                                                                                                                                                                                               | Date                                            | Level of<br>Achievement |
|-----------|------------------------------------------------------------------|-----------------------------------------------------------------------------------------------------------------------------------------------------------------------------------------------------------------------------------------------------------------------------------------------------------------------------------------------------------|-------------------------------------------------|-------------------------|
| 1 2       | National<br>Shooting<br>Championship<br>Shooting<br>Championship | Arshdeep Kaur achieved third place in<br>the team entry in the All India Inter-<br>University 25m Sports Pistol<br>competition.<br>She secured the position in the<br>shooting championship.                                                                                                                                                              | 20th June,<br>2022<br>16th<br>December,<br>2022 | National<br>National    |
| 3         | Hockey<br>Championship                                           | The college hockey team won against<br>Bathinda with a score of 7-3 to<br>capture the championship for the<br>second time in a row.                                                                                                                                                                                                                       | 8th<br>November,<br>2022                        | State                   |
| 4         | National<br>Science Day                                          | In the slogan competition, Sukhpreet<br>from DAV School, Ropar secured<br>first, Jasleen Kaur from Government<br>School Bela came second, and Kaur<br>from Khalsa School, Ropar, placed<br>third. Over 2000 students from Ropar<br>district participated in various<br>activities, including model making,<br>essay writing, slogan and poster<br>making. | 9th March,<br>2022                              | District                |
| 5         | Annual 47th<br>Sports Fair                                       | Amandeep Kaur (B.A. Part-I) was<br>selected as the best athlete among<br>girls, followed by Kamalpreet Kaur<br>(M.Com-I) and Jaspreet Kaur (M.Sc.<br>Maths-I). Among boys, Gara Singh<br>(B.A-I) was chosen as the best athlete,                                                                                                                          | 22nd<br>March,<br>2022                          | College                 |