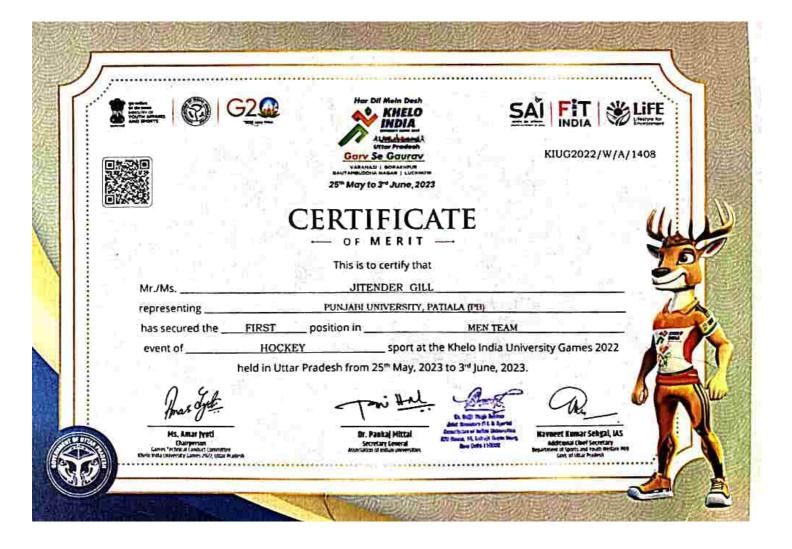

#### Amar Shaheed Baba Ajit Singh Jujhar Singh Memorial College Bela Ropar Punjab

| with 9.07 CGPA, taking first, second, |  |
|---------------------------------------|--|
| and third positions.                  |  |
|                                       |  |